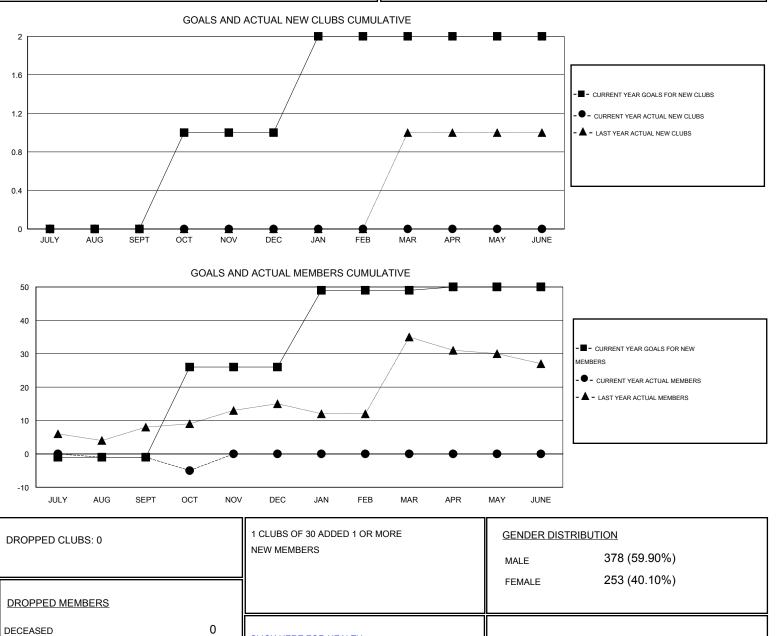

## LOCATION LITHUANIA

 $\mathsf{GMT} \; \mathsf{CA} \; 4$ Clubs Members RESULTS FOR 2015-2016 **RESULTS FOR 2015-2016** NEW CLUB NEW CLUBS DROPPED NET NEW MEMBER CHARTER AND DROPPED NET QUARTER QUARTER GOAL CLUBS GAIN/LOSS GOAL NEW MEMBERS MEMBERS GAIN/LOSS ADDED 0 0 0 0 -1 1 2 -1 JULY/AUG/SEPT JULY/AUG/SEPT 0 27 0 0 0 1 4 -4 OCT/NOV/DEC OCT/NOV/DEC 0 0 0 23 0 0 1 0 JAN/FEB/MAR JAN/FEB/MAR 0 0 0 0 0 0 0 1 APR/MAY/JUNE APR/MAY/JUNE